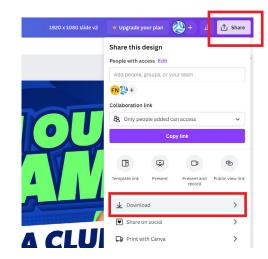

EBSITE TO ACCESS ALL ASSETS FOOTBALLNSW.COM.AU/GET-INVOLVED/PLAY-FOOTBALL-ASSETS

## **HOW TO EDIT CANVA TEMPLATES**

#### **STEP 1**

#### Create a canva account https://www.canva.com and/or log in



#### **ADD YOUR LOGO**

Select text box and delete



Click on UPLOADS in the menu on the left and then select UPLOAD FILES and locate your logo file on your computer (must be a jpg or png file format)



When your logo image appears, click on the image and Canva will place the logo on your graphic.

Resize by hovering your cursor over a corner - click and drag. Move the logo by placing cursor over the image and click and drag into place.

#### **OPTIONAL**

If you wish to use your own imagery, the player images can also be updated.



#### **ON COMPLETION**

#### Select SHARE and DOWNLOAD



## **SOCIAL MEDIA**

#### **REGISTRATION LAUNCH**

| WHEN          | Early January                                                                                                                            |
|---------------|------------------------------------------------------------------------------------------------------------------------------------------|
| TEMPLATE COPY | 2024 Registrations are now OPEN!                                                                                                         |
|               | Following on from the Matildas' incredible FIFA Women's World Cup<br>2023™ campaign, there's no better time to join the football family. |
|               | Register today to Play Football with [CLUB NAME] for the 2024 season!