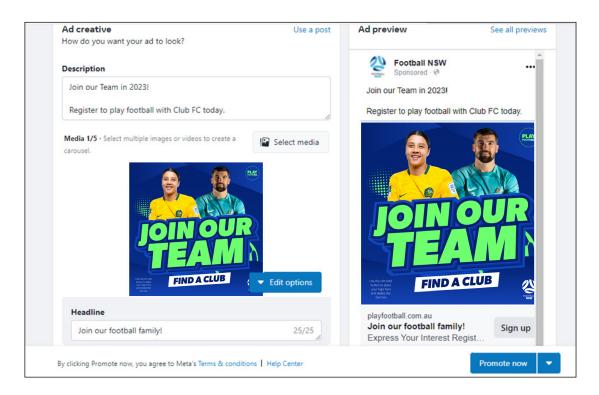

#### **CREATE YOUR OWN META ADVERTISEMENT**

1. Open Meta Business Suite

3. Within the 'Create Ad' pop-up window, choose a campaign objective.

For promoting club registrations, Football NSW recommends choosing 'get more website visitors' as a means of driving individuals to the appropriate registration platform.

- 4. Upload your Ad creative/media file.
- 5. Add text to the description dialogue box. This copy will show similarly to how text is presented when posting to Facebook.

Example 1: "Join our Team in 2024! Register to play football with Club FC today!"

Example 2: "Football is for all ages and abilities. Register to play football with Club FC for the 2024 season!"

6. Add a headline.

You only have 25 characters to play with!

Example 1: "Play Football in 2024" Example 2: "Join our football family!" 7. Choose 'Button label' ('Sign up' is recommended) and destination URL (e.g. playfootball.com.au).

#### 8. Choose campaign audience.