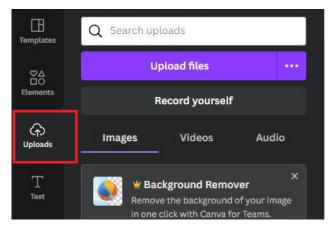

#### **ADD YOUR LOGO**

Select text box and delete

Click on UPLOADS in the menu on the left and then select UPLOAD FILES and locate your logo file on your computer (must be a jpg or png file format)

When your logo image appears, click on the image and Canva will place the logo on your graphic.