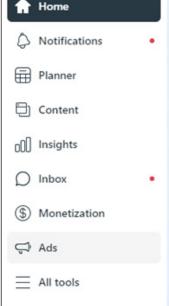

#### **CREATE YOUR OWN META ADVERTISEMENT**

1. Open Meta Business Suite

3. Within the 'Create Ad' pop-up window, choose a campaign objective.

For promoting club registrations, Football NSW recommends choosing 'get more website visitors' as a means of driving individuals to the appropriate registration platform.