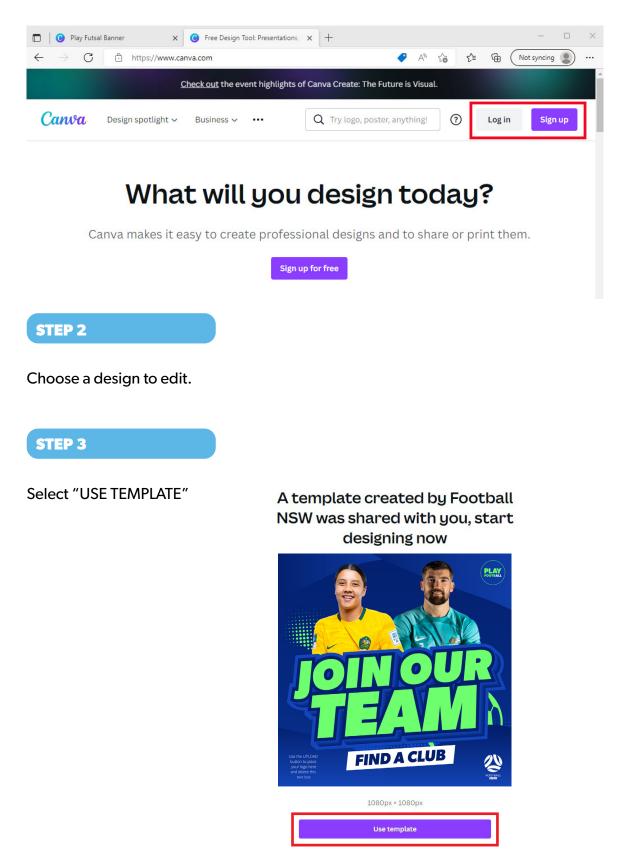

#### **STEP 1**

#### Create a canva account https://www.canva.com and/or log in

#### **ADD YOUR LOGO**

Select text box and delete

Click on UPLOADS in the menu on the left and then select UPLOAD FILES and locate your logo file on your computer (must be a jpg or png file format)

When your logo image appears, click on the image and Canva will place the logo on your graphic.