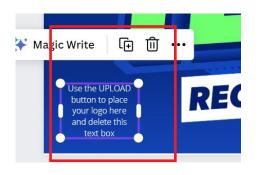

#### **ADD YOUR LOGO**

Select text box and delete

Click on UPLOADS in the menu on the left and then select UPLOAD FILES and locate your logo file on your computer (must be a jpg or png file format)

When your logo image appears, click on the image and Canva will place the logo on your graphic.